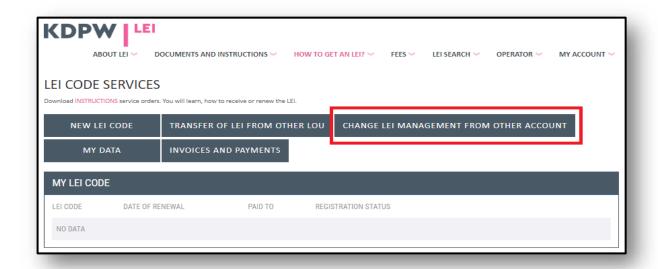

## Instructions for transferring the LEI from another account

An entity that wishes to take over the management of the LEI of another entity should log in the application <a href="https://lei.kdpw.pl/">https://lei.kdpw.pl/</a> or open an account and then select the tab MY ACCOUNT/ LEI CODE SERVICES or LEI CODES SERVICES AS AGENT/CHANGE LEI MANAGEMENT FROM OTHER ACCOUNT.